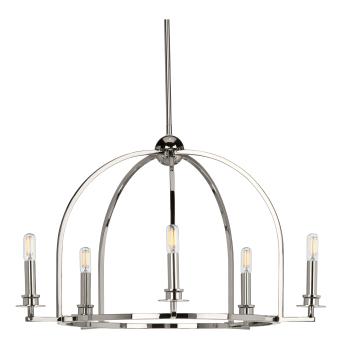

## Seneca

The airy, open-cage design of the Seneca five-light chandelier makes it an excellent choice for providing a welcoming glow to guests in an entryway or as they enjoy a meal at a dining table to kitchen island. Clean, Polished Nickel arms flow down from the orb crowning the fixture. Classic candelabra lights play along the fixture's smooth, round base, making it an elegant choice for modern farmhouse and luxe interiors.

- · Perfect for providing class and light as guests are entertained at a dining table or kitchen
- Five elegant candelabra lights appear to float in midair as they ornament the smooth frame
- $\boldsymbol{\cdot}$  The simple, sophisticated design is composed of clean lines that create generous, open space for the glowing candelabra lights
- · Sleek, curved arms radiate outward from the simple orb crowning the refined fixture
- · Finished in stunning Polished Nickel
- · Clean, modern design is ideal for modern farmhouse and luxe interiors
- Uses five 60-watt max candelabra base bulbs, or the LED equivalents, that are sold separately
- Measures 25-1/2 in diameter X 15-7/8 in height, Overall height with stem 81-1/2 in, wire 180  $\,$
- Progress Lighting products are designed for exceptional quality, reliability, and functionality